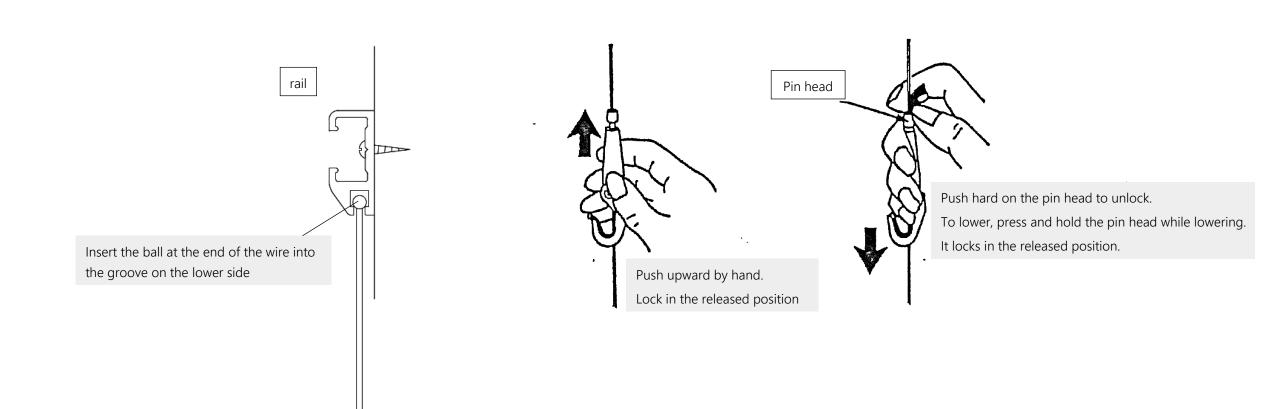

## Picture hanger Safety Hook Series [Work Instruction] Rail Joint Installation Instructions

## Picture hanger Safety Hook Series [Work Instruction] UGS-F Tip φ3.0 terminal type, U-150F Tip φ3.0 terminal type, 1540-F Tip φ3.0 terminal type