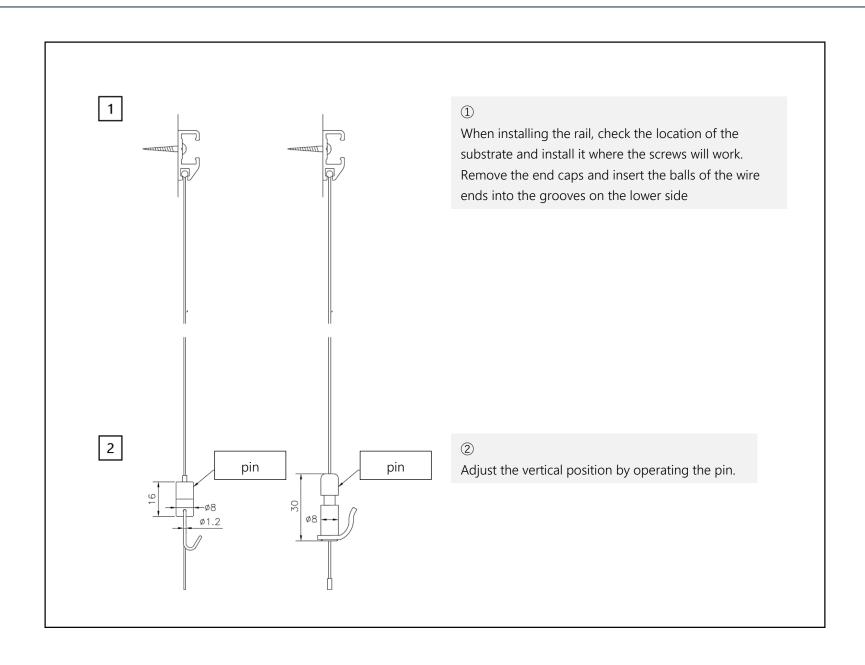

## Picture hanger Safety Hook Series [Work Instruction] UGS-1 thimble loop type, U-150 thimble loop type, 1540-BS Spring loop type