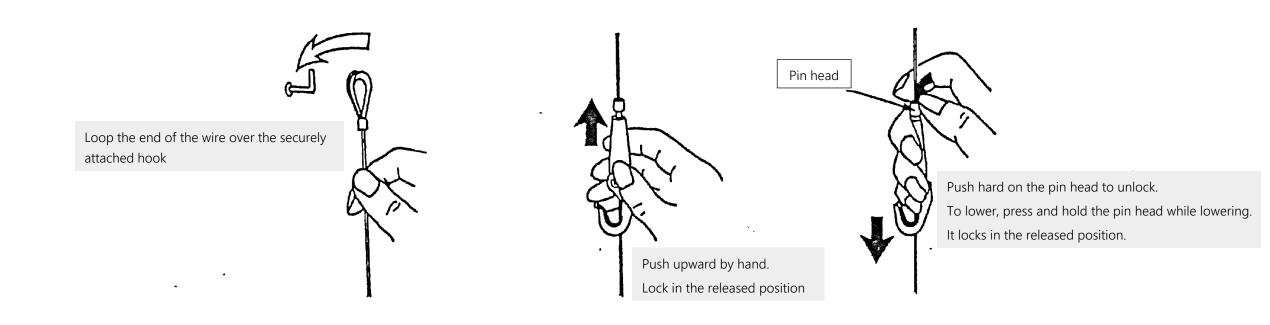

## Picture hanger Safety Hook Series [Work Instruction] UGS-1 thimble loop type, U-150 thimble loop type, 1540-BS Spring loop type