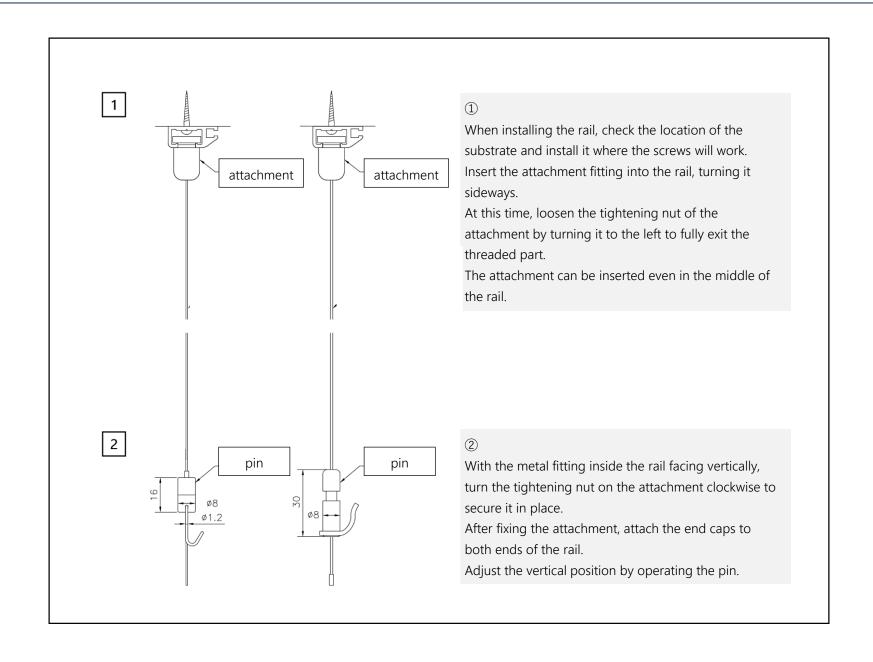

## Picture hanger Safety Hook Series [Work Instruction] UGS-F Tip φ3.0 terminal type, U-150F Tip φ3.0 terminal type, 1540-F Tip φ3.0 terminal type