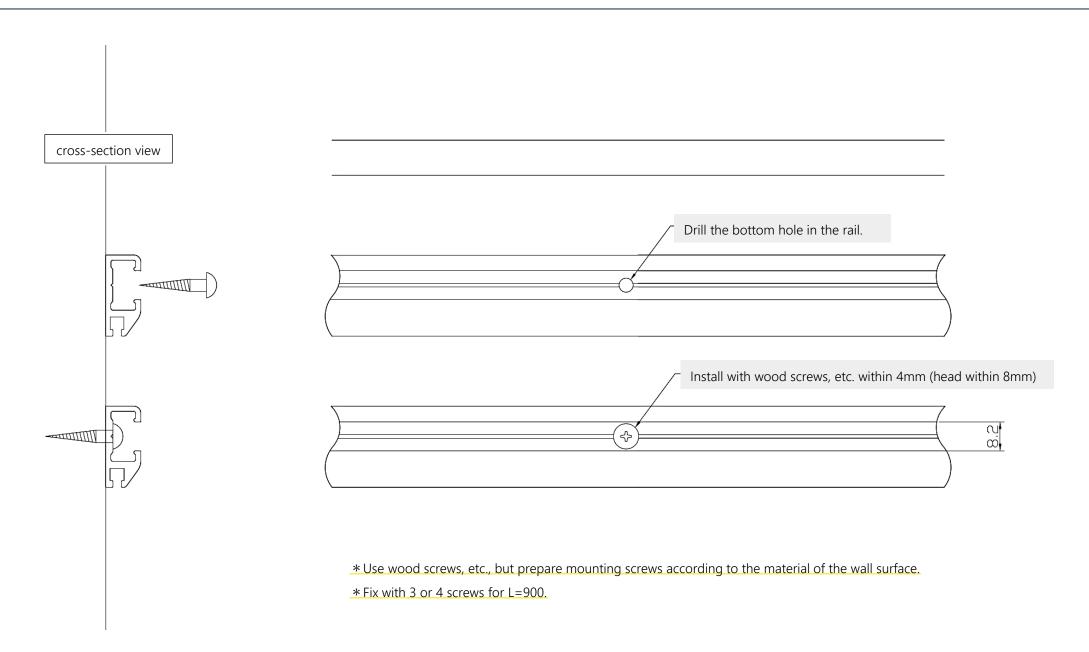

## Picture hanger Safety Hook Series [Attention]

· Rail mounting screws are not included because the substrate is different. Please select screws that match the wall material.

Recommended: ø3.5 to ø4.0, length 30 mm or more

• Since the substrate position is different, we do not drill holes in the rails. Please check the substrate position before drilling.

Recommendation: Drill holes of 4.5mm to 5.0mm with an electric drill, etc.