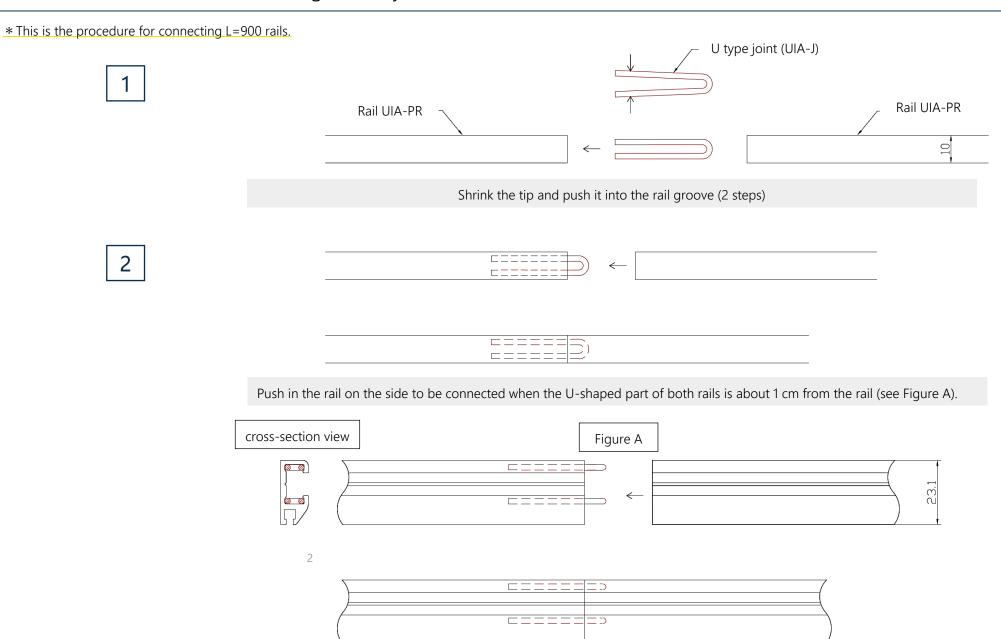

## Picture hanger Safety Hook Series [Work Instruction] Rail Joint Installation Instructions